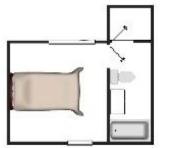

#### River View

An affordable home plan packed with features perfect for a mountain getaway or a starter home for a young family. This plan can easily be expanded by adding a third bedroom suite, attached garage or shop, and a finished basement, all at a price that will fit your budget! We have home lots available or will be happy to build on your site.

#### Floor Plan Specifications

Width: 30' 4" Depth: 44' 6"

Main Ploor: 859 aq. fr.
Upper Ploor: 319 aq. fr.
Total Living: 1,178 aq. fr.
Main Ceiling: 8 fr.
Upper Ploor: 8 fr.

- Britry porch to Great room with open ceiling
- to loft above and fireplace

  Kitchen with eat at bar
- Stacked washer/dryer
- · Rear grilling porch with supply room
- . Upper: Loft/Bedroom 2 with own bath

1243 Elk Park Hwy. Newland, NC 28657 828-733-3767 www.TapHomesandPools.com