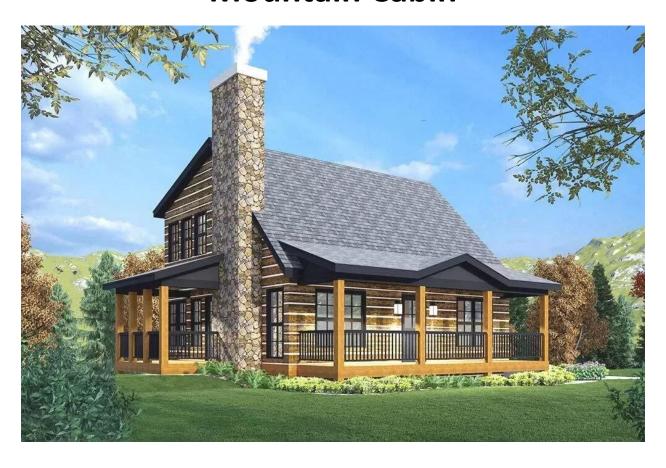

, and a finished basement, all at a price that will fit your budget! We have home lots available or will be happy to build on your site.

#### Floor Plan Specifications

Width: 30' 4" Depth: 44' 6"

Main Ploor: 859 aq. fr.
Upper Ploor: 319 aq. fr.
Total Living: 1,178 aq. fr.
Main Ceiling: 8 fr.
Upper Ploor: 8 fr.

- Britry porch to Great room with open ceiling
- to loft above and fireplace

  Kitchen with eat at bar
- Stacked washer/dryer
- · Rear grilling porch with supply room
- . Upper: Loft/Bedroom 2 with own bath



1243 Elk Park Hwy. Newland, NC 28657 828-733-3767 www.TapHomesandPools.com





900.590.2423

Note: Rendering its airfar's interpretation or this home and does not necessarily represent ricor plans. Rease refer to actual ricor plans to more details

## **Mountain Cabin**