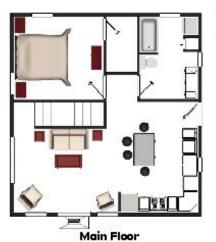

#### River View

An affordable home plan packed with features perfect for a mountain getaway or a starter home for a young family. This plan can easily be expanded by adding a third bedroom suite, attached garage or shop, and a finished basement, all at a price that will fit your budget! We have home lots available or will be happy to build on your site.

#### Floor Plan Specifications

Width: 30' 4" Depth: 44' 6"

Main Ploor: 859 aq. fr.
Upper Ploor: 319 aq. fr.
Total Living: 1,178 aq. fr.
Main Ceiling: 8 fr.
Upper Ploor: 8 fr.

- Britry porch to Great room with open ceiling
- to loft above and fireplace

  Kitchen with eat at bar
- Stacked washer/dryer
- · Rear grilling porch with supply room
- . Upper: Loft/Bedroom 2 with own bath

1243 Elk Park Hwy. Newland, NC 28657 828-733-3767 www.TapHomesandPools.com