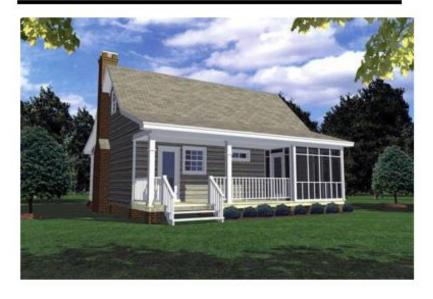

### Nice & Easy



This beautiful home comes equipped with everything you need and can be completed in three months! Pricing begins @ \$117,000 \*

Main floor: 768 Sq. Ft.
Upper Floor: 232 Sq. Ft.

Total Living: 1000 Sq. Ft.





**Optional Loft** 

2 Bedrooms / 2 bath option

• Tangue & Groove cellings

Fireplace (aptional stane work)

Hardwood & Ceramic Tile Floors

Laundry in oversize bath

Log or Vinyl shake siding



\*Price daes nat include lat, deck, faundation or utility casts. Tom Allison, Owner 828 390 0648 taphomesnc@aol.com

# **EVERGREEN**



Covered Or Rear Porch Screened Porch 10 x 6 20 x 6 0 0 KITCHEN 12-6 x 9-2 QWA Bedroom Ref. 12 x 12-6 FR. COM Living Room 18 X 11 Bonus Room 12 x 7-4 Front Porch 30 x 6

A small home plan with everything.

Easily modified for custom features.

Works well for modular construction.

Economical to build and maintain.

Tom Allison Cell: 828 390 0648 tomallisonproperties.com



#### River View



An affordable home plan packed with features perfect for a mountain getaway or a starter home for a young family. This plan can easily be expanded by adding a third bedroom suite, attached garage or shop, and a finished basement, all at a price that will fit your budget! We have home lots available or will be happy to build on your site.

#### Floor Plan Specifications

Width: 30' 4" Depth: 44' 6"

Ma