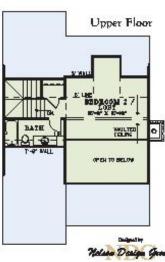

#### River View

An affordable home plan packed with features perfect for a mountain getaway or a starter home for a young family. This plan can easily be expanded by adding a third bedroom suite, attached garage or shop, and a finished basement, all at a price that will fit your budget! We have home lots available or will be happy to build on your site.

#### Floor Plan Specifications

Width: 30' 4" Depth: 44' 6"

Main Ploor: 859 aq. fr.
Upper Ploor: 319 aq. fr.
Total Living: 1,178 aq. fr.
Main Ceiling: 8 fr.
Upper Ploor: 8 fr.

- Britry porch to Great room with open ceiling
- to loft above and fireplace

  Kitchen with eat at bar
- Stacked washer/dryer
- · Rear grilling porch with supply room
- . Upper: Loft/Bedroom 2 with own bath

1243 Elk Park Hwy. Newland, NC 28657 828-733-3767 www.TapHomesandPools.com