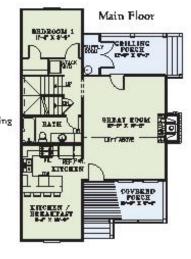

#### River View

An affordable home plan packed with features perfect for a mountain getaway or a starter home for a young family. This plan can easily be expanded by adding a third bedroom suite, attached garage or shop, and a finished basement, all at a price that will fit your budget! We have home lots available or will be happy to build on your site.

#### Floor Plan Specifications

Width: 30' 4" Depth: 44' 6"

Main Ploor: 859 aq. fr.
Upper Ploor: 319 aq. fr.
Total Living: 1,178 aq. fr.
Main Ceiling: 8 fr.
Upper Ploor: 8 fr.

- Britry porch to Great room with open ceiling
- to loft above and fireplace

  Kitchen with eat at bar
- Stacked washer/dryer
- · Rear grilling porch with supply room
- . Upper: Loft/Bedroom 2 with own bath

1243 Elk Park Hwy. Newland, NC 28657 828-733-3767 www.TapHomesandPools.com